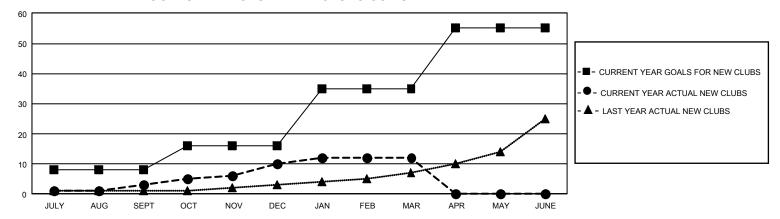

## GMT Constitutional Area 3, Group F

REPORT DOES NOT INCLUDE CLUBS IN UNDISTRICTED AREAS.

| Clubs                 |               |           |               | Members               |                           |                         |                                                    |
|-----------------------|---------------|-----------|---------------|-----------------------|---------------------------|-------------------------|----------------------------------------------------|
| RESULTS FOR 2023-2024 |               |           |               | RESULTS FOR 2023-2024 |                           |                         |                                                    |
| QUARTER               | NEW CLUB GOAL | NEW CLUBS | DROPPED CLUBS | QUARTER N             | MEMBER GROWTH NET<br>GOAL | MEMBER GROWTH<br>ACTUAL | DROPPED MEMBERS<br>ACTUAL (including<br>transfers) |
| JULY/AUG/SEPT         | 24            | 3         | 18            | JULY/AUG/SEP          | T 879                     | 1,116                   | 1,336                                              |
| OCT/NOV/DEC           | 24            | 7         | 21            | OCT/NOV/DEC           | 1015                      | 1,357                   | 1,534                                              |
| JAN/FEB/MAR           | 57            | 2         | 3             | JAN/FEB/MAR           | 939                       | 877                     | 821                                                |
| APR/MAY/JUNE          | 60            | 0         | 0             | APR/MAY/JUNE          | 1036                      | 0                       | 0                                                  |

## GOALS AND ACTUAL NEW CLUBS CUMULATIVE