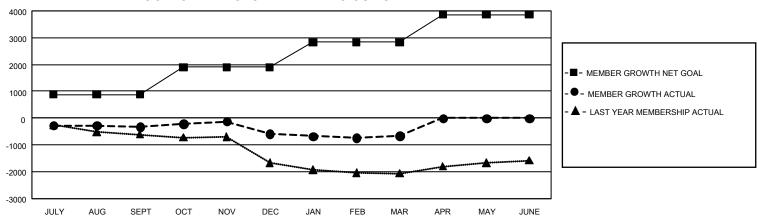

## GMT Constitutional Area 3, Group F

REPORT DOES NOT INCLUDE CLUBS IN UNDISTRICTED AREAS.

| Clubs                 |               |           |               | Members               |                           |                         |                                                    |
|-----------------------|---------------|-----------|---------------|-----------------------|---------------------------|-------------------------|----------------------------------------------------|
| RESULTS FOR 2023-2024 |               |           |               | RESULTS FOR 2023-2024 |                           |                         |                                                    |
| QUARTER               | NEW CLUB GOAL | NEW CLUBS | DROPPED CLUBS | QUARTER N             | MEMBER GROWTH NET<br>GOAL | MEMBER GROWTH<br>ACTUAL | DROPPED MEMBERS<br>ACTUAL (including<br>transfers) |
| JULY/AUG/SEPT         | 24            | 3         | 18            | JULY/AUG/SEP          | T 879                     | 1,116                   | 1,336                                              |
| OCT/NOV/DEC           | 24            | 7         | 21            | OCT/NOV/DEC           | 1015                      | 1,357                   | 1,534                                              |
| JAN/FEB/MAR           | 57            | 2         | 3             | JAN/FEB/MAR           | 939                       | 877                     | 821                                                |
| APR/MAY/JUNE          | 60            | 0         | 0             | APR/MAY/JUNE          | 1036                      | 0                       | 0                                                  |

## GOALS AND ACTUAL MEMBERS CUMULATIVE

| DROPPED CLUBS: 42       |              | 679 CLUBS OF 1,429 ADDED 1<br>OR MORE NEW MEMBERS | GENDER DISTRIBUTION  MALE 18,522 (50.27%) |                              |
|-------------------------|--------------|---------------------------------------------------|-------------------------------------------|------------------------------|
| DROPPED MEMBERS         |              |                                                   | FEMALE<br>NON BINARY                      | 18,288 (49.64%)<br>4 (0.01%) |
| DECEASED                | 247          |                                                   | PREFER NOT TO ANSWER                      | 28 (0.08%)                   |
| CLUB CANCELLED<br>OTHER | 254<br>3,190 | CLICK HERE FOR                                    | TOTAL FAMILY UNIT MEMBERS                 | 3 17,187                     |
| TOTAL                   | 3,691        | CUMULATIVE MEMBERSHIP DATA                        | FAMILY MEMBERS PAYING HA                  | LF DUES 8,963                |